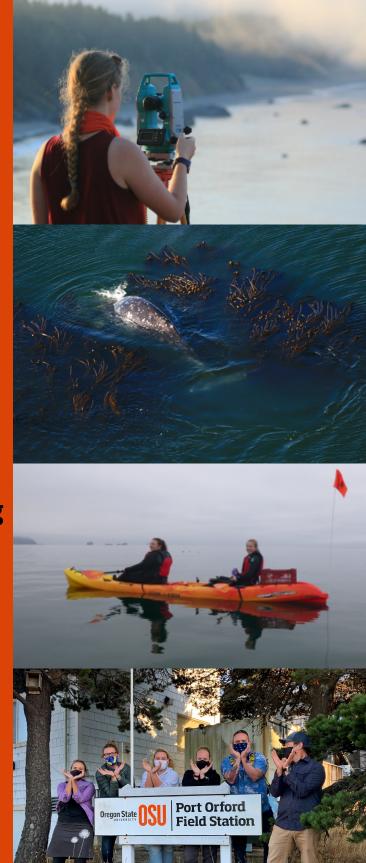

## GRAY WHALE RESEARCH SUMMER INTERNSHIP

- Looking for research experience?
- Want to develop professional tools and skills?
- Interested in kayaking all summer and observing gray whales?

Join a team tasked with studying gray whale foraging behavior for 6 weeks from July 18 – August 26 in Port Orford, OR!

Compensation: minimum wage + overtime!

To apply, please submit:

- 1. 1-2 page resume
- 2. Personal statement (max 1,000 words)
- 3. Letter of recommendation

More details at: <a href="https://tinyurl.com/yxljgsuz">https://tinyurl.com/yxljgsuz</a> Send materials to <a href="mailto:Leigh.Torres@oregonstate.edu">Leigh.Torres@oregonstate.edu</a>